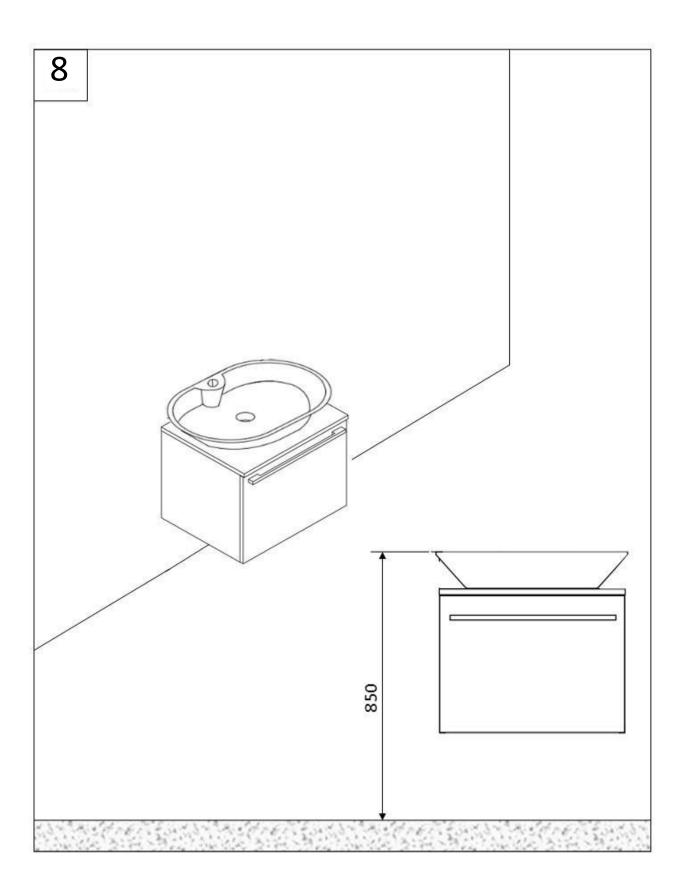

### **Important information**

- Please read these instructions thoroughly and retain for future reference
- Please ensure the product is installed level on all 4 plains
- Tap flow rate should be reduced to suit the basin, allowing the tap to be turned on fully without over splashing of the basin
- Use cut out screw holes if provided to fix the furniture to the wall
- Please inspect the product fully for any damage or defects prior to installation
- Ensure the correct waste is installed and is water tight, periodically check the installation for leaks
- The tap in the photo does not belong to the purchased product. It is sold separately. It is used for visual purposes only.
- Always check all wall before drilling to prevent damage to pipes and cables.