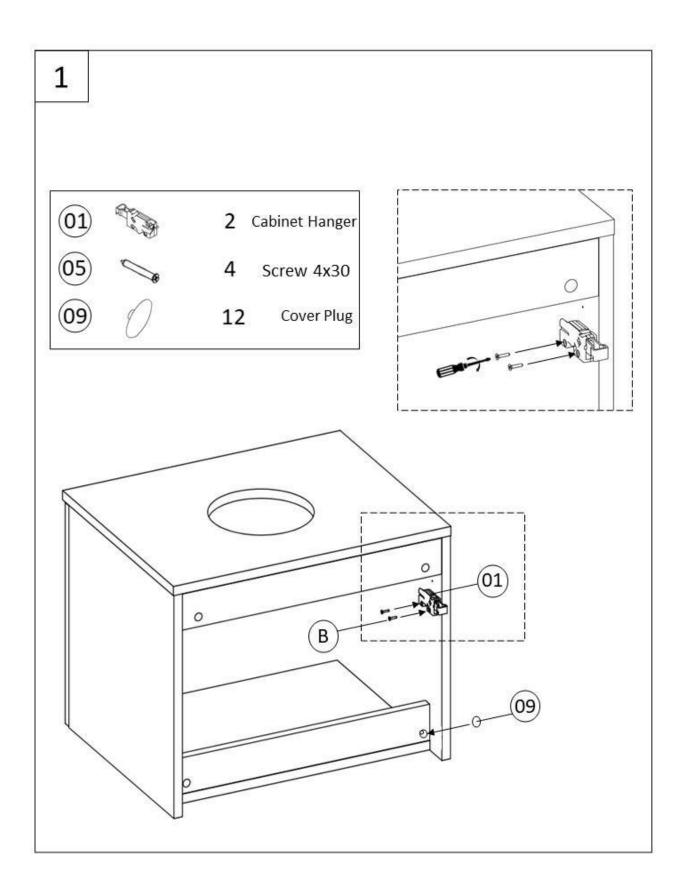

8. Fixings and wall type must be sufficient to support the unit, the fixings supplied are for solid wall fixing.

|    | INGS CHECKLIST               | QTY | -  |            | QTY |
|----|------------------------------|-----|----|------------|-----|
| 01 | Cabinet Hanger               | 2   | 06 | Dowe       | 4   |
| 02 | Left Cabinet Hanger<br>Cover | 1   | 07 | Screw 4x22 | 2   |
| 03 | Single Cabinet<br>Hanger     | 2   | 08 | Handle     | 1   |
| 04 | Screw 5x70                   | 4   | 09 | Cover Plug | 12  |
| 05 | Screw 4x30                   | 4   |    |            |     |