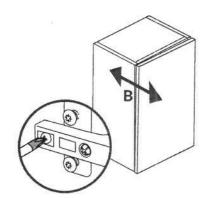

## **Hinge Adjustment**

A-VERTICAL Loosen screw 'A' on all hinges. Adjust door and re-tighten screw.

B-LATERAL Loosen screw 'B'. Adjust door and re-tighten screw.

C-HORIZONTAL Loosen screw 'B' ½ turn. Turn screw 'C' until door is positioned correctly and re-tighten screw 'B'.