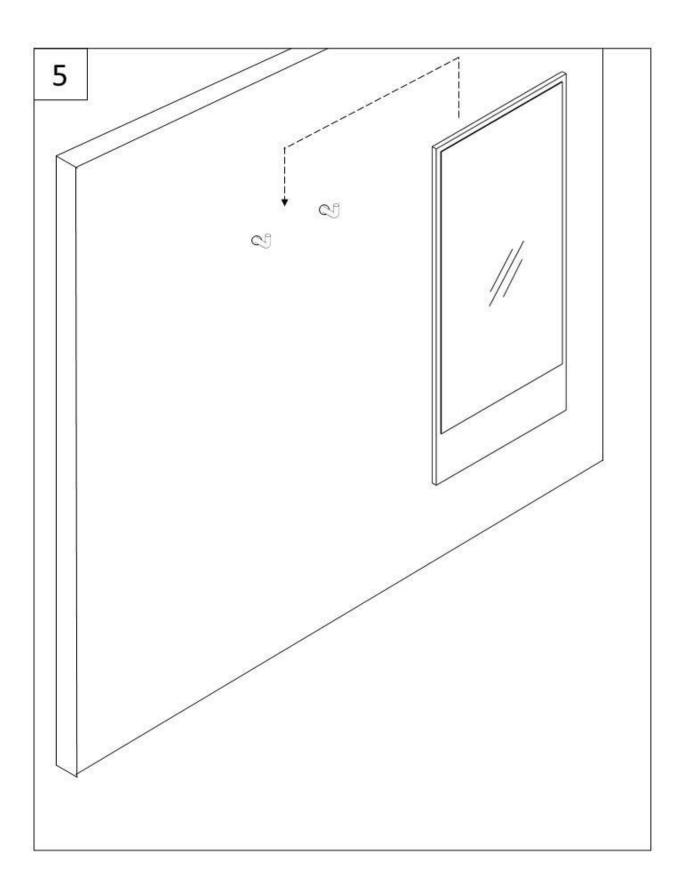

### **Important information**

- Please read these instructions thoroughly and retain for future reference
- Please ensure the product is installed level on all 4 plains
- Use cut out screw holes if provided to fix the mirror unit to the wall
- Please inspect the product fully for any damage or defects prior to installation
- Always check all wall before drilling to prevent damage to pipes and cables.