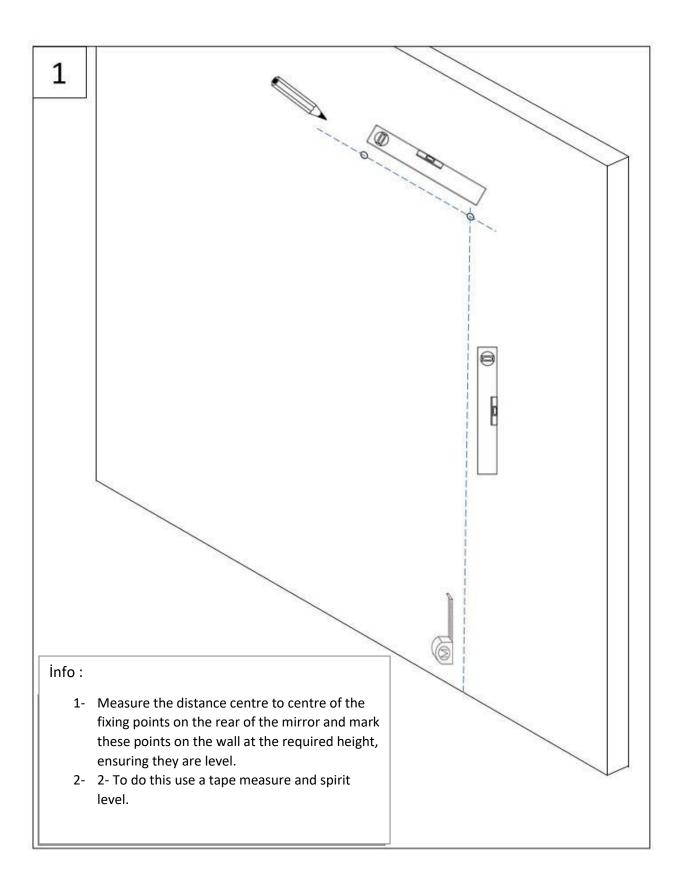

### **Important information**

- Please read these instructions thoroughly and retain for future reference
- Please ensure the product is installed level on all 4 plains
- Use cut out screw holes if provided to fix the mirror unit to the wall
- Please inspect the product fully for any damage or defects prior to installation
- Always check all wall before drilling to prevent damage to pipes and cables.