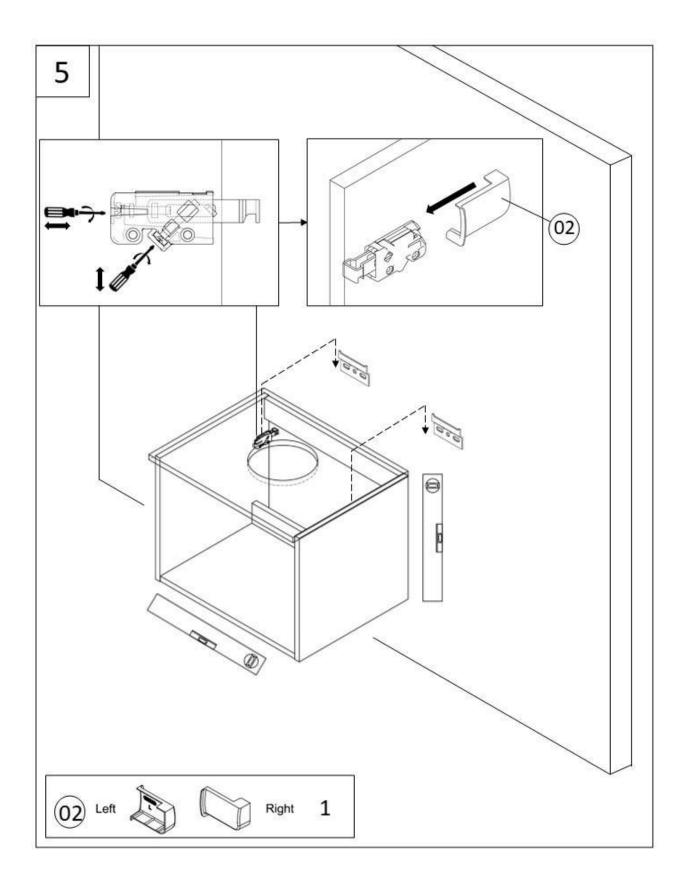

### PARTS / DIAGRAMS

8. Fixings and wall type must be sufficient to support the unit, the fixings supplied are for solid wall fixing.

|    | INGS CHECKLIST               | QTY | -  |            | QTY |
|----|------------------------------|-----|----|------------|-----|
| 01 | Cabinet Hanger               | 2   | 06 | Dowe       | 4   |
| 02 | Left Cabinet Hanger<br>Cover | 1   | 07 | Screw 4x22 | 2   |
| 03 | Single Cabinet<br>Hanger     | 2   | 08 | Handle     | 1   |
| 04 | Screw 5x70                   | 4   | 09 | Cover Plug | 12  |
| 05 | Screw 4x30                   | 4   |    |            |     |