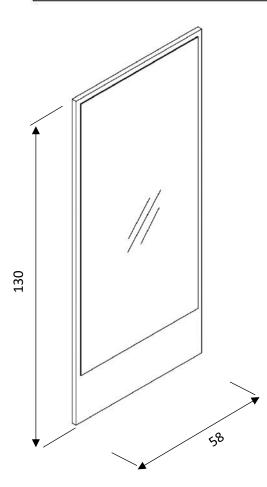

### PARTS / DIAGRAMS

| • | Mirror Weight (Kg) | L Hook Bearing Capacity(Kg) |  |
|---|--------------------|-----------------------------|--|
|   | 14,00              | 100,00                      |  |

| NECESSARY EQUIPMENT |         |                                                                                                                                                                                                                                                                                                                                                                                                                                                                                                                                                                                                                                                                                                                                                                                                                                                                                                                                                                                                                                                                                                                                                                                                                                                                                                                                                                                                                                                                                                                                                                                                                                                                                                                                                                                                                                                                                                                                                                                                                                                                                                                                |  |  |
|---------------------|---------|--------------------------------------------------------------------------------------------------------------------------------------------------------------------------------------------------------------------------------------------------------------------------------------------------------------------------------------------------------------------------------------------------------------------------------------------------------------------------------------------------------------------------------------------------------------------------------------------------------------------------------------------------------------------------------------------------------------------------------------------------------------------------------------------------------------------------------------------------------------------------------------------------------------------------------------------------------------------------------------------------------------------------------------------------------------------------------------------------------------------------------------------------------------------------------------------------------------------------------------------------------------------------------------------------------------------------------------------------------------------------------------------------------------------------------------------------------------------------------------------------------------------------------------------------------------------------------------------------------------------------------------------------------------------------------------------------------------------------------------------------------------------------------------------------------------------------------------------------------------------------------------------------------------------------------------------------------------------------------------------------------------------------------------------------------------------------------------------------------------------------------|--|--|
|                     |         |                                                                                                                                                                                                                                                                                                                                                                                                                                                                                                                                                                                                                                                                                                                                                                                                                                                                                                                                                                                                                                                                                                                                                                                                                                                                                                                                                                                                                                                                                                                                                                                                                                                                                                                                                                                                                                                                                                                                                                                                                                                                                                                                |  |  |
|                     | SILICON | and the second s |  |  |