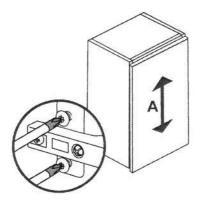

## **Hinge Adjustment**

A-VERTICAL Loosen screw 'A' on all hinges. Adjust door and re-tighten screw.

B-LATERAL Loosen screw 'B'. Adjust door and re-tighten screw.

C-HORIZONTAL Loosen screw 'B' ½ turn. Turn screw 'C' until door is positioned correctly and re-tighten screw 'B'.