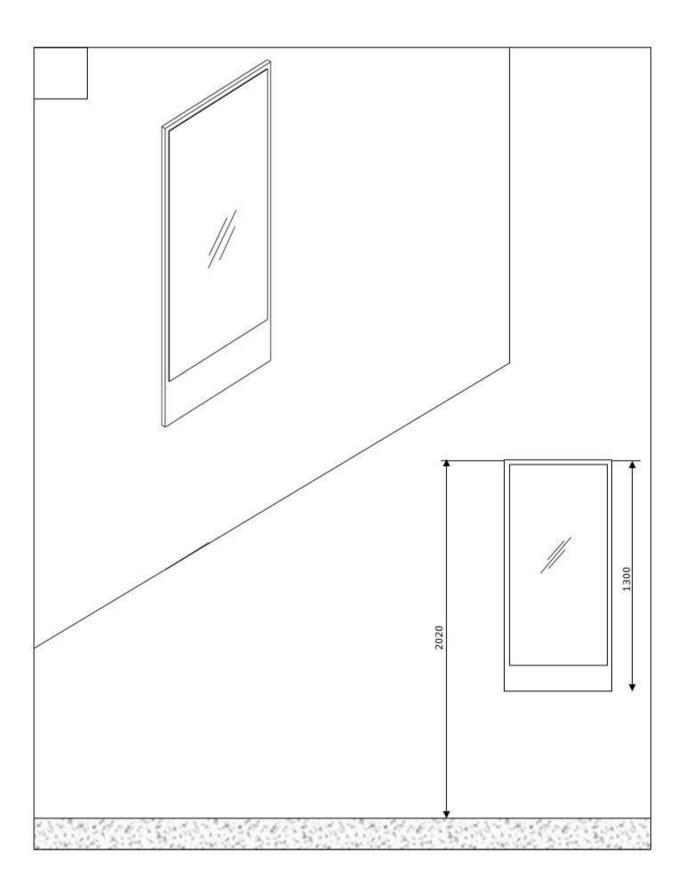

### **Important information**

- Please read these instructions thoroughly and retain for future reference
- Please ensure the product is installed level on all 4 plains
- Use cut out screw holes if provided to fix the mirror unit to the wall
- Please inspect the product fully for any damage or defects prior to installation
- Always check all wall before drilling to prevent damage to pipes and cables.