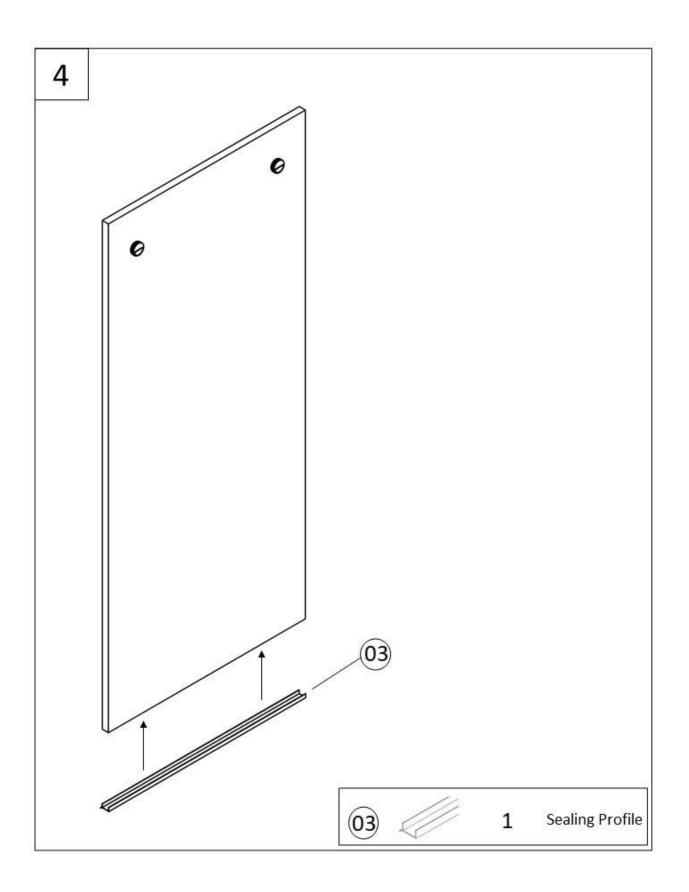

8. Fixings and wall type must be sufficient to support the unit, the fixings supplied are for solid wall fixing.

|    | INGS CHECKLIST               | QTY | -  |            | QTY |
|----|------------------------------|-----|----|------------|-----|
| 01 | Cabinet Hanger               | 2   | 06 | Dowe       | 4   |
| 02 | Left Cabinet Hanger<br>Cover | 1   | 07 | Screw 4x22 | 2   |
| 03 | Single Cabinet<br>Hanger     | 2   | 08 | Handle     | 1   |
| 04 | Screw 5x70                   | 4   | 09 | Cover Plug | 12  |
| 05 | Screw 4x30                   | 4   |    |            |     |