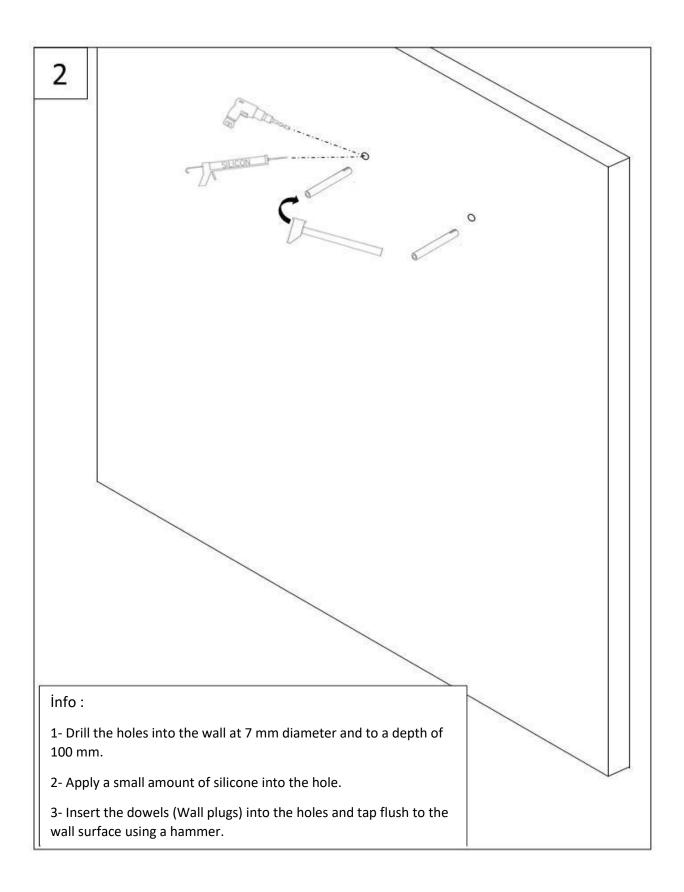

### **Important information**

- Please read these instructions thoroughly and retain for future reference
- Please ensure the product is installed level on all 4 plains
- Use cut out screw holes if provided to fix the mirror unit to the wall
- Please inspect the product fully for any damage or defects prior to installation
- Always check all wall before drilling to prevent damage to pipes and cables.

4. Fixings and wall type must be sufficient to support the unit, the fixings supplied are for solid wall fixing.