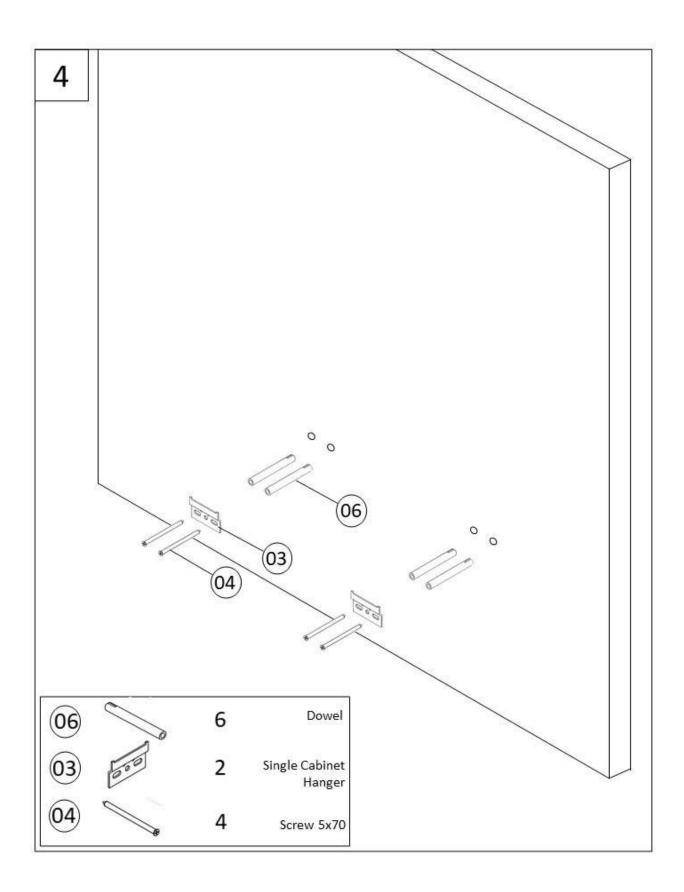

### PARTS / DIAGRAMS

8. Fixings and wall type must be sufficient to support the unit, the fixings supplied are for solid wall fixing.

|    | INGS CHECKLIST               | QTY | -  |            | QTY |
|----|------------------------------|-----|----|------------|-----|
| 01 | Cabinet Hanger               | 2   | 06 | Dowe       | 4   |
| 02 | Left Cabinet Hanger<br>Cover | 1   | 07 | Screw 4x22 | 2   |
| 03 | Single Cabinet<br>Hanger     | 2   | 08 | Handle     | 1   |
| 04 | Screw 5x70                   | 4   | 09 | Cover Plug | 12  |
| 05 | Screw 4x30                   | 4   |    |            |     |