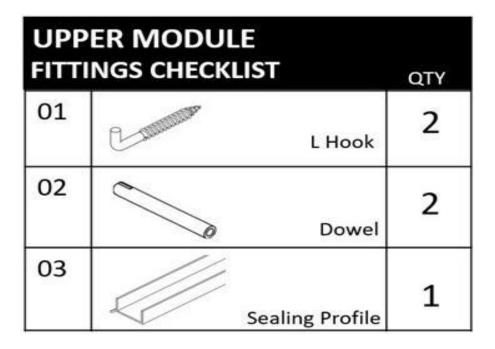

## Product Code – BeBa\_27203 Nerja 60cm Mirror – Concrete

- Multi-person assembly
- We always recommend using professional tradespeople to install your product

V1\_14.12.2020

| • | Mirror Weight (Kg) | L Hook Bearing Capacity(Kg) |  |
|---|--------------------|-----------------------------|--|
|   | 14,00              | 100,00                      |  |

| NECESSARY EQUIPMENT |         |                                                                                                                                                                                                                                                                                                                                                                                                                                                                                                                                                                                                                                                                                                                                                                                                                                                                                                                                                                                                                                                                                                                                                                                                                                                                                                                                                                                                                                                                                                                                                                                                                                                                                                                                                                                                                                                                                                                                                                                                                                                                                                                                |  |  |
|---------------------|---------|--------------------------------------------------------------------------------------------------------------------------------------------------------------------------------------------------------------------------------------------------------------------------------------------------------------------------------------------------------------------------------------------------------------------------------------------------------------------------------------------------------------------------------------------------------------------------------------------------------------------------------------------------------------------------------------------------------------------------------------------------------------------------------------------------------------------------------------------------------------------------------------------------------------------------------------------------------------------------------------------------------------------------------------------------------------------------------------------------------------------------------------------------------------------------------------------------------------------------------------------------------------------------------------------------------------------------------------------------------------------------------------------------------------------------------------------------------------------------------------------------------------------------------------------------------------------------------------------------------------------------------------------------------------------------------------------------------------------------------------------------------------------------------------------------------------------------------------------------------------------------------------------------------------------------------------------------------------------------------------------------------------------------------------------------------------------------------------------------------------------------------|--|--|
|                     |         |                                                                                                                                                                                                                                                                                                                                                                                                                                                                                                                                                                                                                                                                                                                                                                                                                                                                                                                                                                                                                                                                                                                                                                                                                                                                                                                                                                                                                                                                                                                                                                                                                                                                                                                                                                                                                                                                                                                                                                                                                                                                                                                                |  |  |
|                     | SILICON | and the second s |  |  |