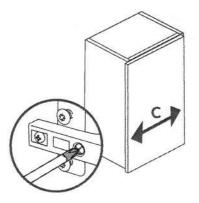

## **Hinge Adjustment**

A-VERTICAL Loosen screw 'A' on all hinges. Adjust door and re-tighten screw.

B-LATERAL Loosen screw 'B'. Adjust door and re-tighten screw.

C-HORIZONTAL Loosen screw 'B' ½ turn. Turn screw 'C' until door is positioned correctly and re-tighten screw 'B'.