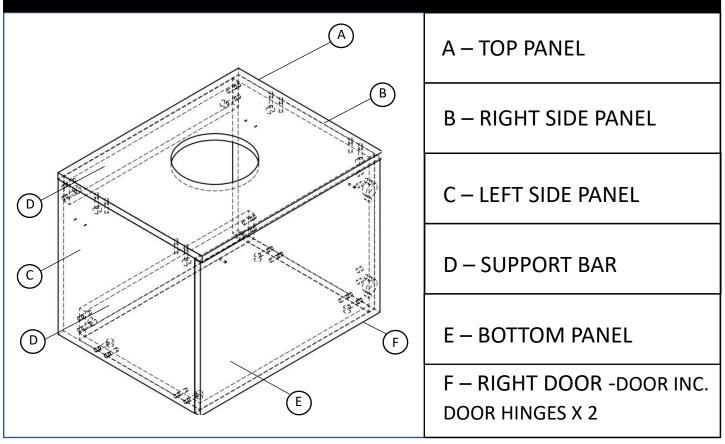

tap to be turned on fully without over splashing of the basin
- Use cut out screw holes if provided to fix the furniture to the wall
- Please inspect the product fully for any damage or defects prior to installation
- Ensure the correct waste is installed and is water tight, periodically check the installation for leaks
- The tap in the photo does not belong to the purchased product. It is sold separately. It is used for visual purposes only.
- Always check all wall before drilling to prevent damage to pipes and cables.

| • | Unit Weight (Kg) |       | Basin Weight (Kg) | Max. Loading Weight (Kg) |  |
|---|------------------|-------|-------------------|--------------------------|--|
|   |                  | 14,80 | 8,8               | 60,2                     |  |

### PARTS / DIAGRAMS





# **Tools required**

| NECESSARY EQUIPMENT |         |