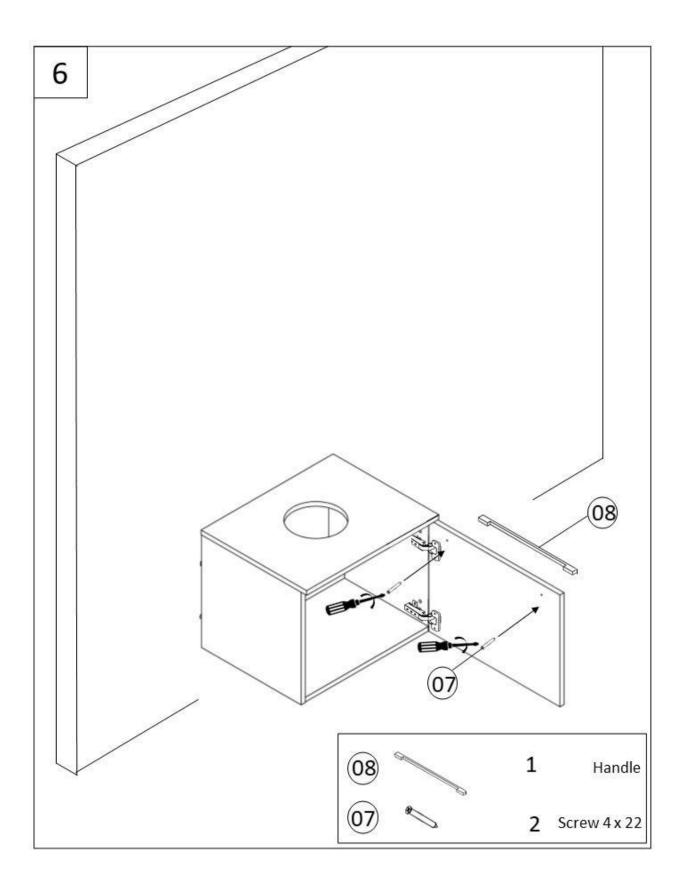

### PARTS / DIAGRAMS

8. Fixings and wall type must be sufficient to support the unit, the fixings supplied are for solid wall fixing.

|    | INGS CHECKLIST               | QTY | -  |            | QTY |
|----|------------------------------|-----|----|------------|-----|
| 01 | Cabinet Hanger               | 2   | 06 | Dowe       | 4   |
| 02 | Left Cabinet Hanger<br>Cover | 1   | 07 | Screw 4x22 | 2   |
| 03 | Single Cabinet<br>Hanger     | 2   | 08 | Handle     | 1   |
| 04 | Screw 5x70                   | 4   | 09 | Cover Plug | 12  |
| 05 | Screw 4x30                   | 4   |    |            |     |