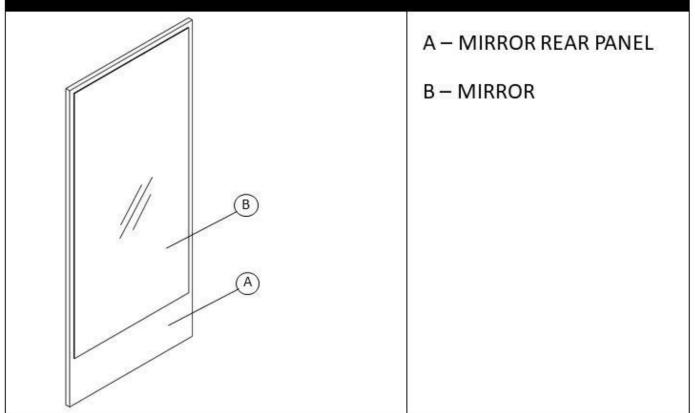

ou experience any problems, please:

- call our friendly UK call centre on 03303903062 (9am-7pm Monday to Friday, or 10am-4pm Saturday and Sunday), or
- send us a message via customerservices@buyitdirect.co.uk

### **Important information**

- Please read these instructions thoroughly and retain for future reference
- Please ensure the product is installed level on all 4 plains
- Use cut out screw holes if provided to fix the mirror unit to the wall
- Please inspect the product fully for any damage or defects prior to installation
- Always check all wall before drilling to prevent damage to pipes and cables.

| • | Mirror Weight (Kg) | L Hook Bearing Capacity(Kg) |  |
|---|--------------------|-----------------------------|--|
|   | 14,00              | 100,00                      |  |







| NECESSARY EQUIPMENT |         |