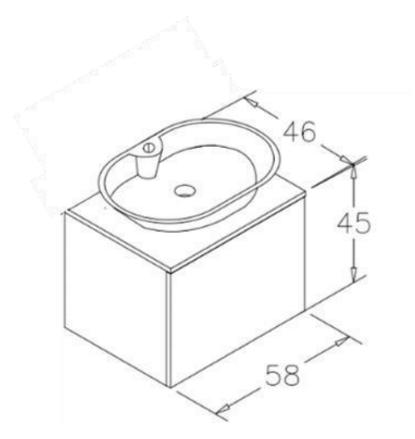

### Nerja 60cm Vanity - Concrete

- Multi-person assembly
- We always recommend using professional tradespeople to install your product

V1\_14.12.2020

| • | Unit Weight (Kg) |       | Basin Weight (Kg) | Max. Loading Weight (Kg) |  |
|---|------------------|-------|-------------------|--------------------------|--|
|   |                  | 14,80 | 8,8               | 60,2                     |  |