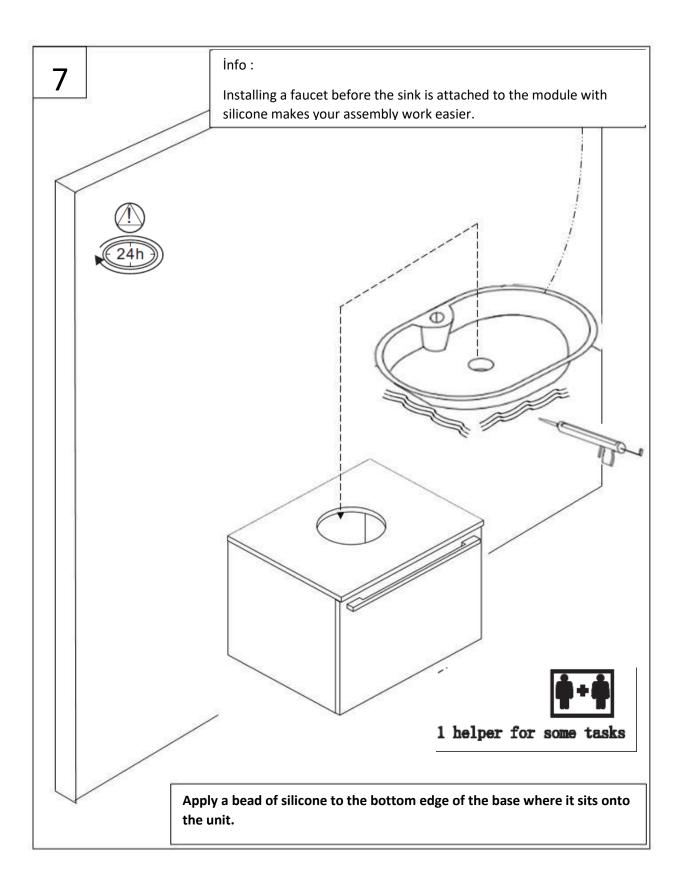

### **Important information**

- Please read these instructions thoroughly and retain for future reference
- Please ensure the product is installed level on all 4 plains
- Tap flow rate should be reduced to suit the basin, allowing the tap to be turned on fully without over splashing of the basin
- Use cut out screw holes if provided to fix the furniture to the wall
- Please inspect the product fully for any damage or defects prior to installation
- Ensure the correct waste is installed and is water tight, periodically check the installation for leaks
- The tap in the photo does not belong to the purchased product. It is sold separately. It is used for visual purposes only.
- Always check all wall before drilling to prevent damage to pipes and cables.

7. Basins units should be fitted as above, and then the basin should also be secured where applicable, using Fischer

bolts not supplied) though the fixing points under the basin and/or siliconed between the basin and unit.